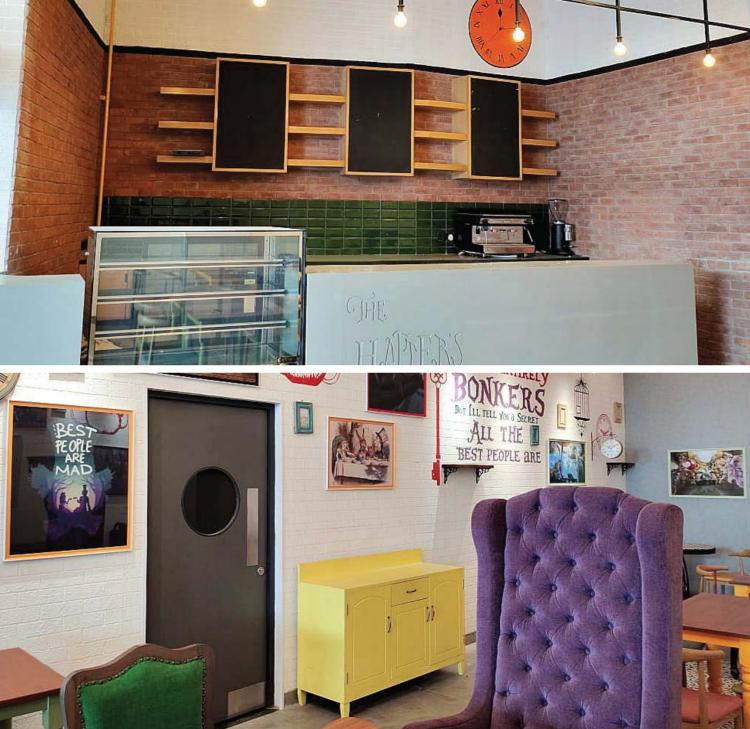

### The Hatters Table

| Profile  | Restaurant       |
|----------|------------------|
| Role     | Turnkey          |
| Size     | 1,500 Sq.ft.     |
| Location | VR Mall, Chennai |
| Status   | Completed - 2020 |
|          |                  |