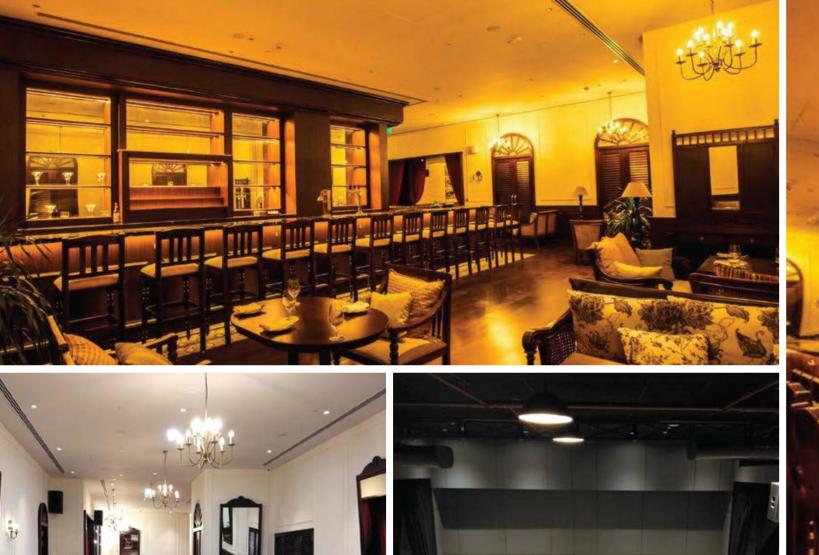

#### Zaal Bar

|   | Profile  | : Restobar         |  |
|---|----------|--------------------|--|
|   | Role     | : Turnkey          |  |
| 1 | Size     | : 7,500 Sq.ft.     |  |
|   | Location | : VR Mall, Chennai |  |
|   | Status   | : Completed - 2019 |  |
|   |          |                    |  |