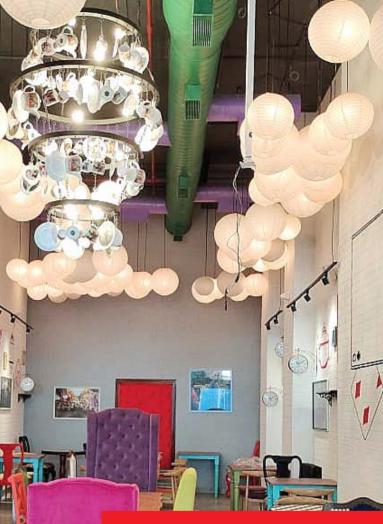

### The Hatters Table

| Profile  | Restaurant       |
|----------|------------------|
| Role     | Turnkey          |
| Size     | 1,500 Sq.ft.     |
| Location | VR Mall, Chennai |
| Status   | Completed - 2020 |
|          |                  |