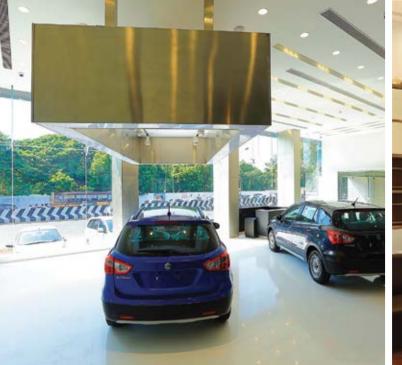

| Profile  | Showroom          |
|----------|-------------------|
| Role     | Turnkey           |
| Size     | 6,000 Sq.ft.      |
| Location | Nandanam, Chennai |
| Status   | Completed - 2015  |