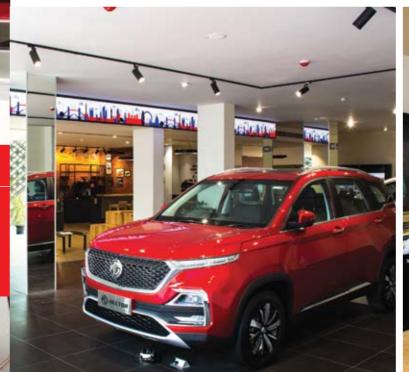

### Morris Garages

| Profile | : Showroom         |   |
|---------|--------------------|---|
| Role    | : Turnkey          |   |
| Size    | : 5,000 Sq.ft.     |   |
| ocation | : Nandanam, Chenna | i |
| Status  | : Completed - 2019 |   |
|         |                    |   |