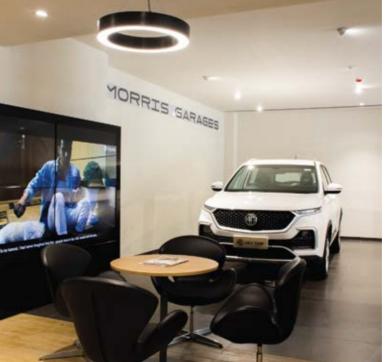

### Morris Garages

| Profile | : Showroom         |   |
|---------|--------------------|---|
| Role    | : Turnkey          |   |
| Size    | : 5,000 Sq.ft.     |   |
| ocation | : Nandanam, Chenna | i |
| Status  | : Completed - 2019 |   |
|         |                    |   |