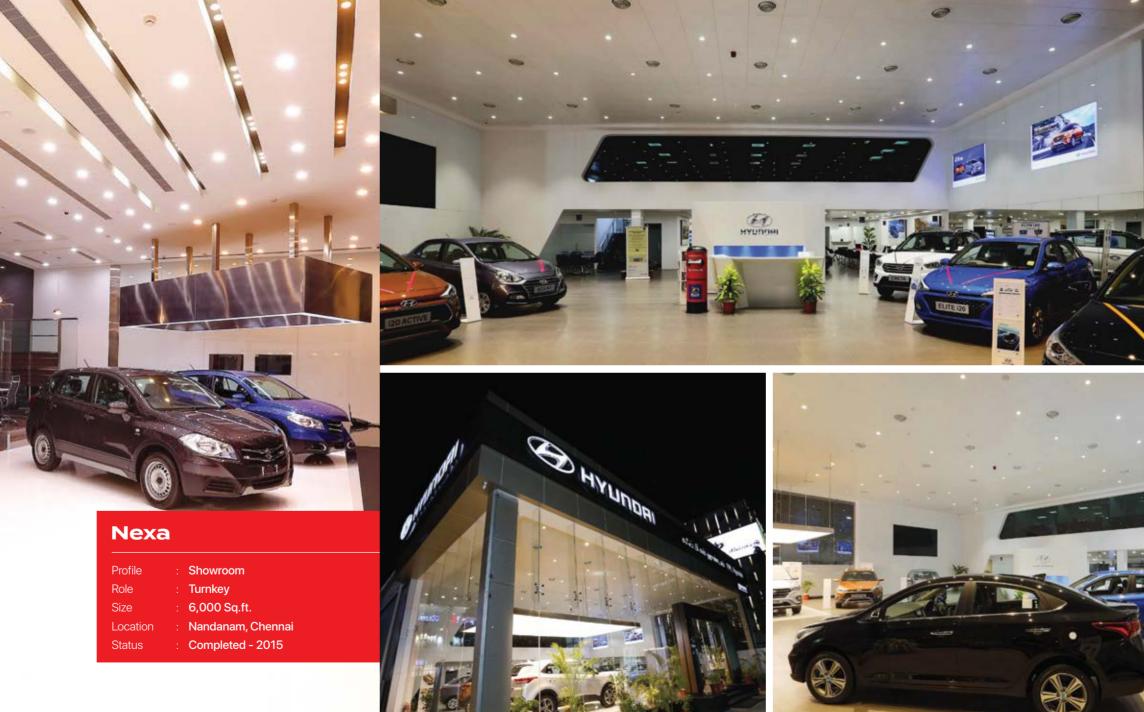

: Completed - 2015

### Hyundai

| Profile | Showroom          |
|---------|-------------------|
| Role    | Turnkey           |
| Size    | 12,000 Sq.ft.     |
| ocation | Chrompet, Chennai |
| Status  | Completed - 2018  |