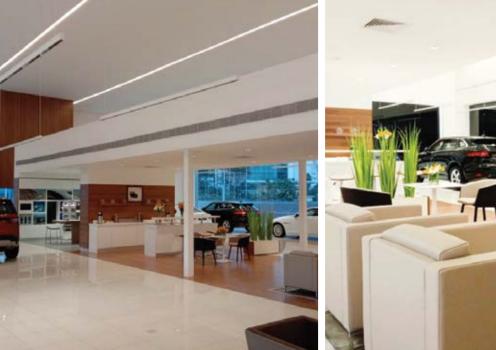

### Jaguar Land Rover

| Profile  | : Showroom         |
|----------|--------------------|
| Role     | : Turnkey          |
| Size     | : 35,000 Sq.ft.    |
| Location | : Bangalore        |
| Status   | : Completed - 2019 |