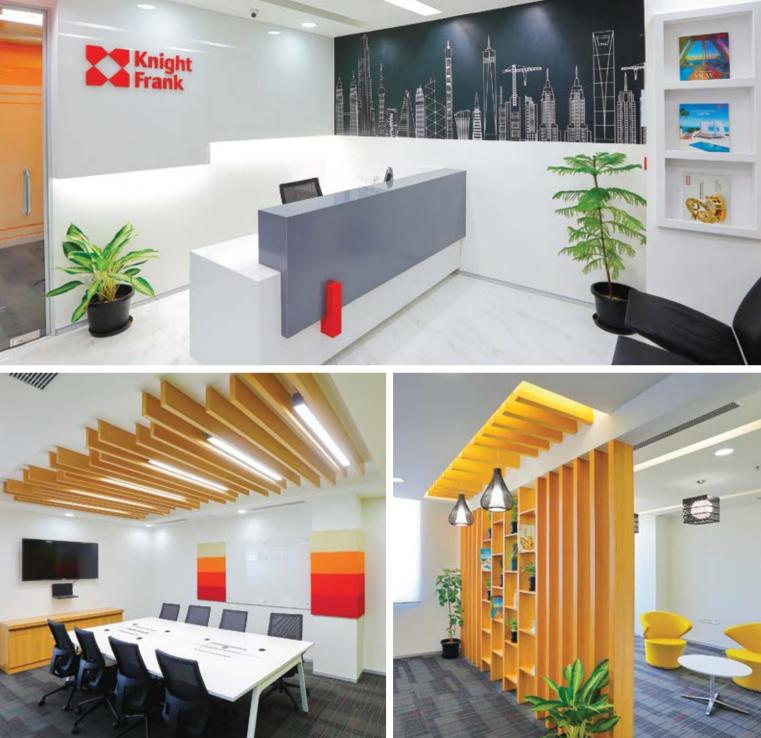

|





|  | Re | lia | n | ce | ) |
|--|----|-----|---|----|---|
|--|----|-----|---|----|---|

| Profile  | Office Interior  |
|----------|------------------|
| Role     | Civil & Interior |
| Size     | 20,000 Sq.ft.    |
| Location | Bangalore        |
| Status   | Completed - 2022 |
|          |                  |

### Daimler

22

| ofile   | : ( | Office Interior   |
|---------|-----|-------------------|
| ble     | : [ | Design & Build    |
| ze      | : 3 | 30,000 Sq.ft.     |
| ocation | : ( | Dragadam, Chennai |
| atus    | : ( | Completed - 2023  |











#### Bias

10.

| Profile  | Office Interior  |
|----------|------------------|
| Role     | Design & Build   |
| Size     | 15,000 Sq.ft.    |
| Location | Bangalore        |
| Status   | Completed - 2019 |















| i i i g |                 |  |
|---------|-----------------|--|
| Profile | Office Interior |  |

| Role     | Civil & Interior |
|----------|------------------|
| Size     | 4,500 Sq.ft.     |
| Location | Chennai          |
| Status   | Completed - 20   |

: Completed - 2015







#### Danieli

| Profile  | : Office Interior |
|----------|-------------------|
| Role     | : Design & Buil   |
| Size     | : 55,000 Sq.ft.   |
| Location | : Sri City, Tada  |
| Status   | : Completed - 2   |

#### Cowrks

| Profile  | Office Interior    |
|----------|--------------------|
| Role     | Turnkey            |
| Size     | 1,00,000 Sq.ft.    |
| Location | Perungudi, Chennai |
| Status   | Completed - 2019   |

















### Jaguar Land Rover

| Profile  | : Showroom         |
|----