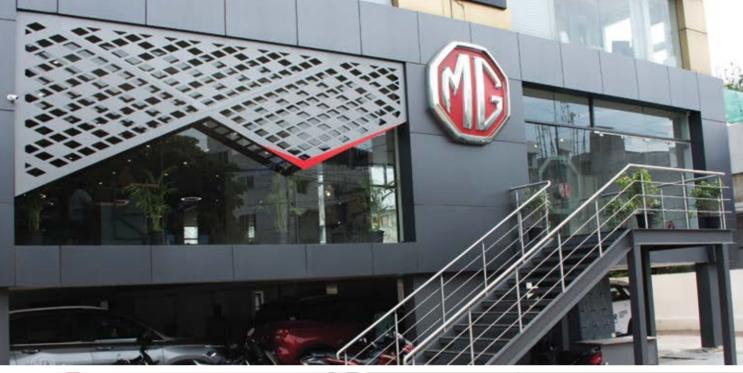

### Morris Garages

| Profile | : Showroom         |   |
|---------|--------------------|---|
| Role    | : Turnkey          |   |
| Size    | : 5,000 Sq.ft.     |   |
| ocation | : Nandanam, Chenna | i |
| Status  | : Completed - 2019 |   |
|         |                    |   |