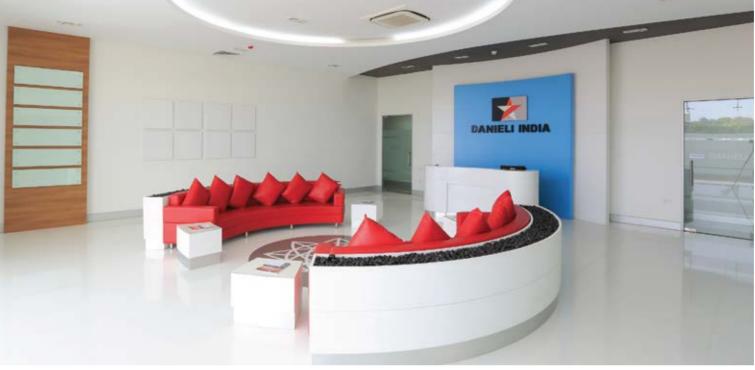

#### Danieli

| Profile  | : Office Interior |
|----------|-------------------|
| Role     | : Design & Buil   |
| Size     | : 55,000 Sq.ft.   |
| Location | : Sri City, Tada  |
| Status   | : Completed - 2   |