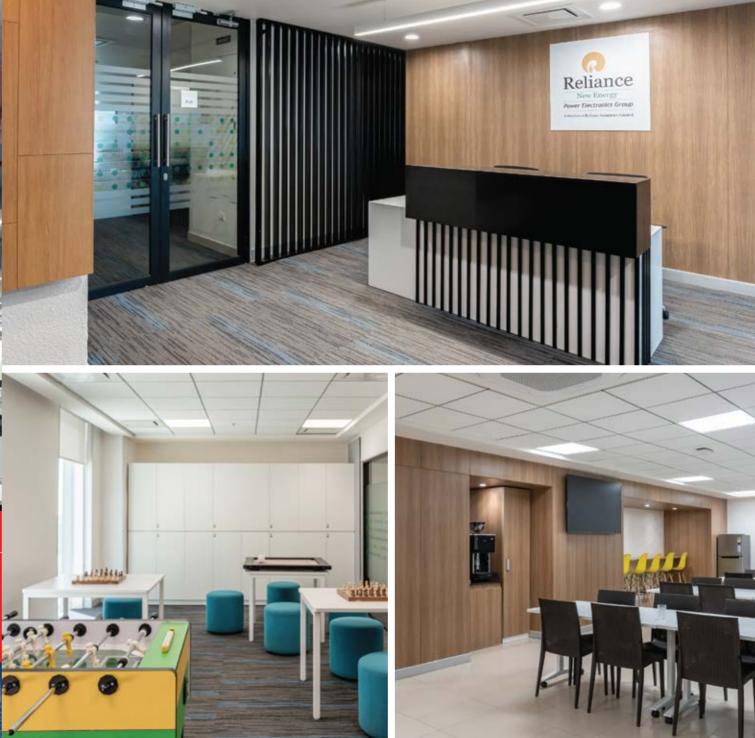

|  | Re | lia | n | ce | ) |
|--|----|-----|---|----|---|
|--|----|-----|---|----|---|

| Profile  | Office Interior  |
|----------|------------------|
| Role     | Civil & Interior |
| Size     | 20,000 Sq.ft.    |
| Location | Bangalore        |
| Status   | Completed - 2022 |
|          |                  |