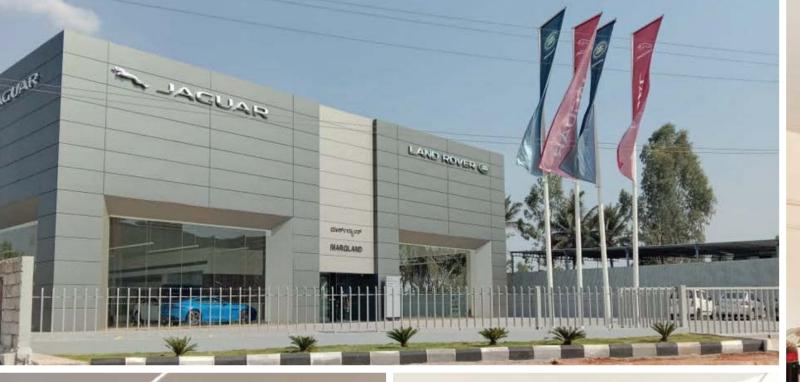

### Jaguar Land Rover

| Profile  | : Showroom         |
|----------|--------------------|
| Role     | : Turnkey          |
| Size     | : 35,000 Sq.ft.    |
| Location | : Bangalore        |
| Status   | : Completed - 2019 |