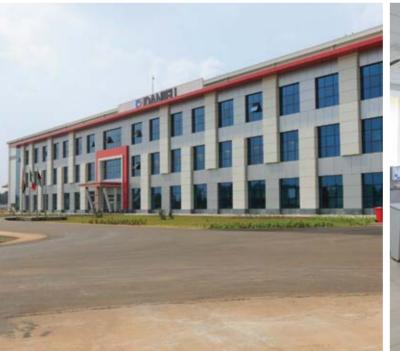

#### Danieli

| Profile  | : Office Interior |
|----------|-------------------|
| Role     | : Design & Buil   |
| Size     | : 55,000 Sq.ft.   |
| Location | : Sri City, Tada  |
| Status   | : Completed - 2   |